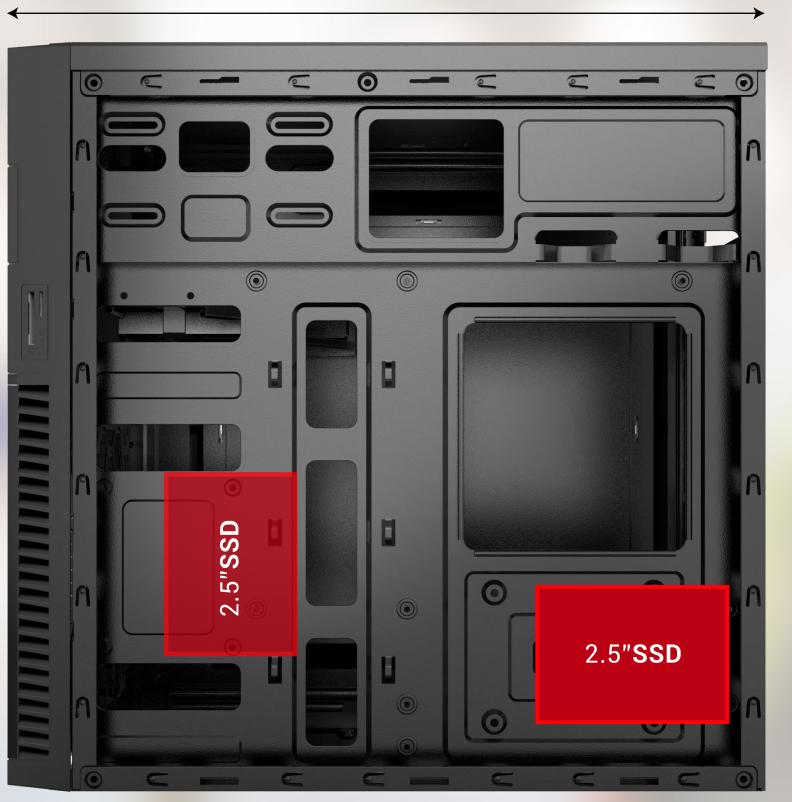

## **SPECIFICATION**

| Туре            | Mini Tower                         |
|-----------------|------------------------------------|
| Material        | SPCC 0.4mm                         |
| PSU             | ATX, Included                      |
| Motherboard     | ITX/Micro ATX                      |
| Fan Positions   | Front: 120mm x1; Rear: 80mm x1     |
| Liquid Cooling  | 1x 120mm front                     |
| Drive Bays      | HDD x2 + SSD x2 or HDD x1 + SSD x3 |
| Expansion Slots | 4                                  |
| GPU Length      | Upto 320mm                         |
| CPU Height      | 148mm                              |
| I/O Ports       | USB2.0 x2/ Audio + Mic             |
| Dimensions      | 355 x 190 x 361mm                  |
|                 |                                    |