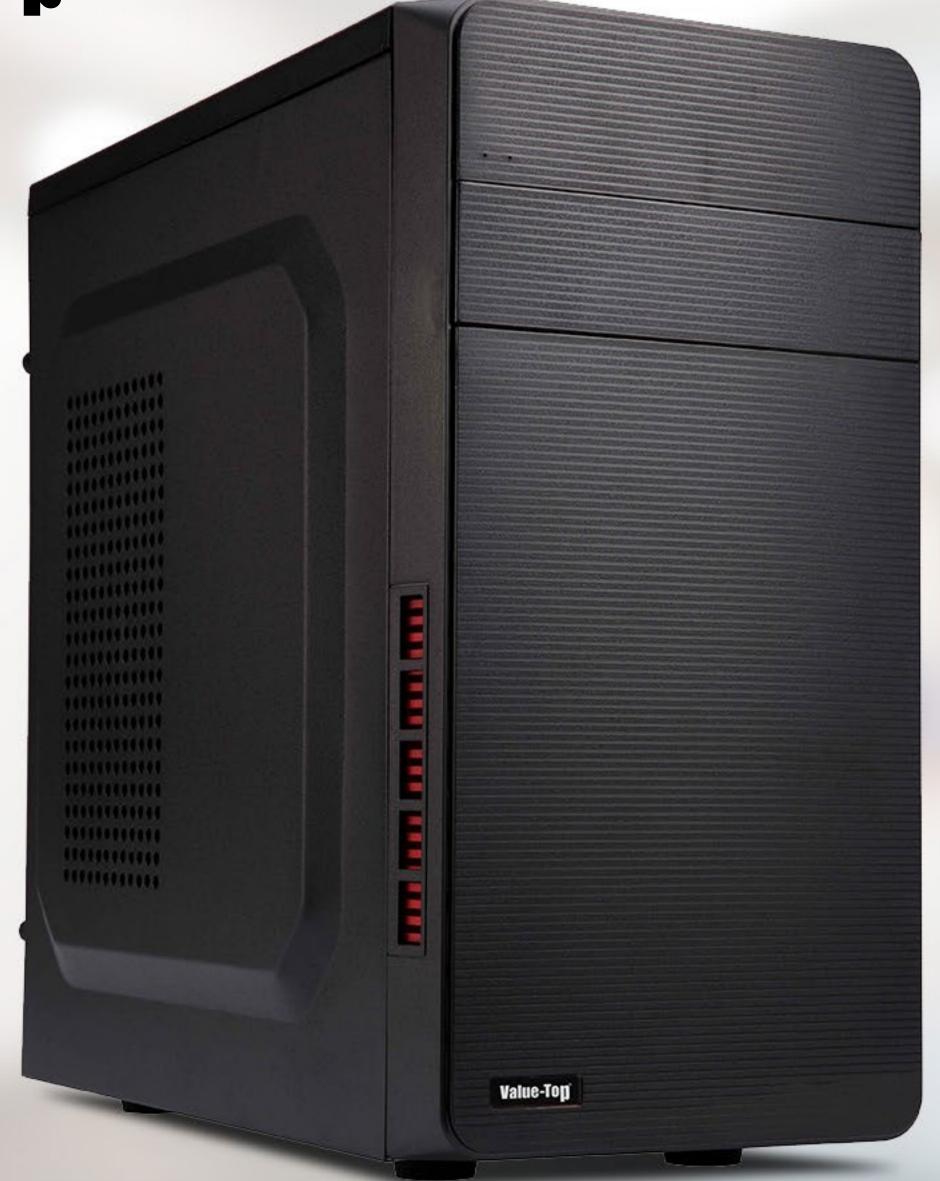

## VT-R831

## **FEATURES**

REAL 200W POWER SUPPLY UNIT INSTALLED

STRIPED ELEGANT FRONT PANEL

TOP MOUNTED FUNCTIONAL AREA

OUTSTANDING HEAT DISSIPATION PERFORMANCE

REASONABLE SPACE FOR HARDWARE INSTALLATION

EFFICIENT CABLE MANAGEMENT SPACE