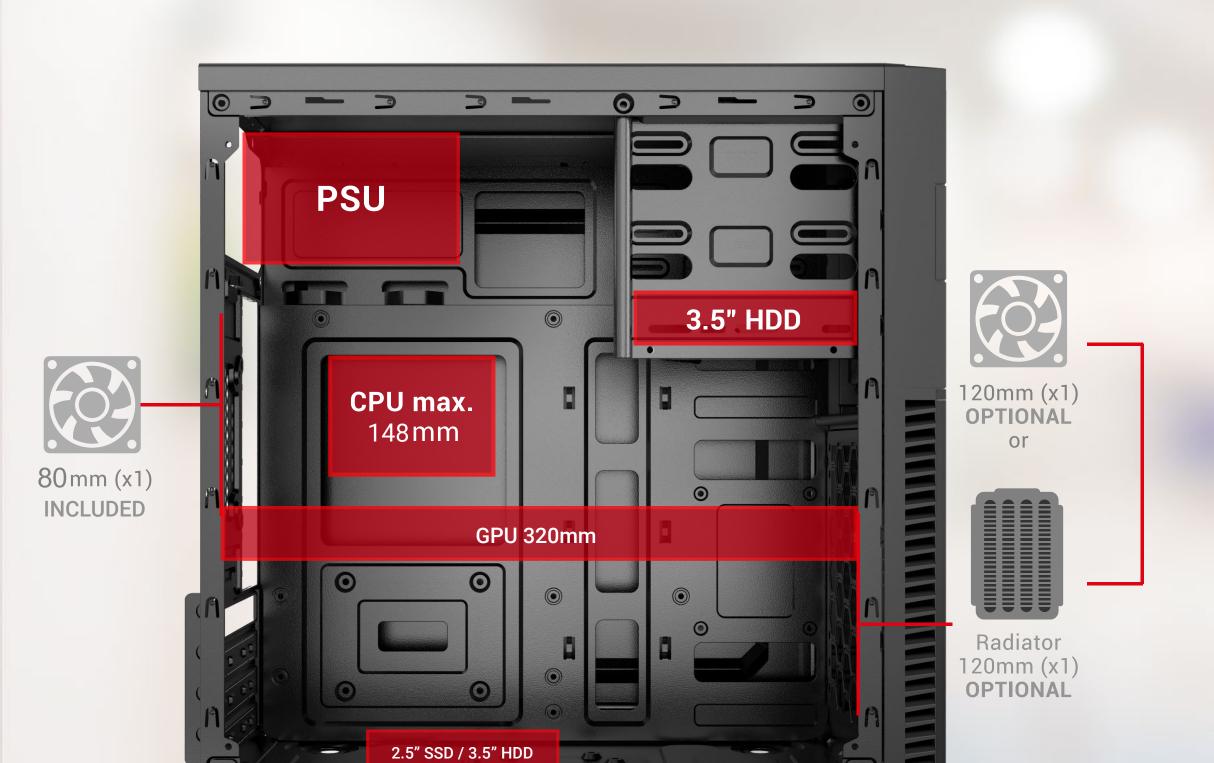

## **SPECIFICATION**

| Туре            | Mini Tower                         |
|-----------------|------------------------------------|
| Material        | SPCC 0.4mm                         |
| PSU             | ATX, Included                      |
| Motherboard     | ITX/Micro ATX                      |
| Fan Positions   | Front: 120mm x1; Rear: 80mm x1     |
| Liquid Cooling  | 1x 120mm front                     |
| Drive Bays      | HDD x2 + SSD x2 or HDD x1 + SSD x3 |
| Expansion Slots | 4                                  |
| GPU Length      | Upto 320mm                         |
| CPU Height      | 148mm                              |
| I/O Ports       | USB2.0 x2/ Audio + Mic             |
| Dimensions      | 355 x 190 x 361mm                  |
|                 |                                    |