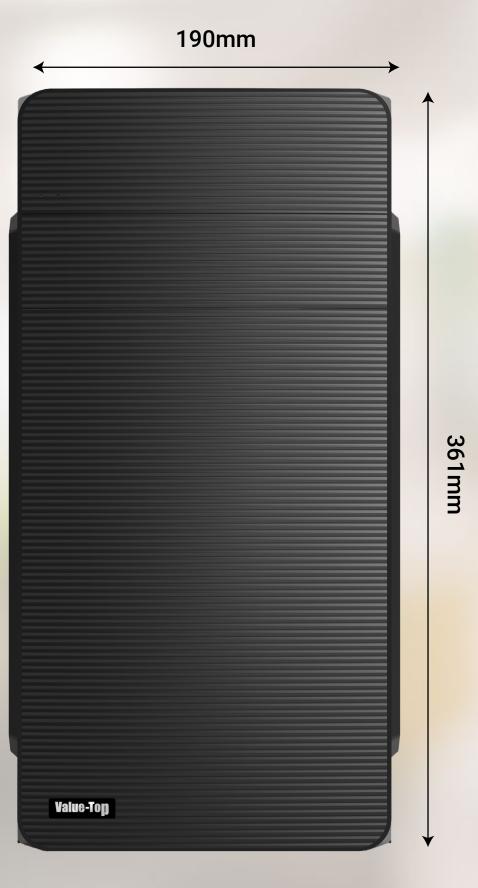

## **SPECIFICATION**

| Туре            | Mini Tower                         |
|-----------------|------------------------------------|
| Material        | SPCC 0.4mm                         |
| PSU             | ATX, Included                      |
| Motherboard     | ITX/Micro ATX                      |
| Fan Positions   | Front: 120mm x1; Rear: 80mm x1     |
| Liquid Cooling  | 1x 120mm front                     |
| Drive Bays      | HDD x2 + SSD x2 or HDD x1 + SSD x3 |
| Expansion Slots | 4                                  |
| GPU Length      | Upto 320mm                         |
| CPU Height      | 148mm                              |
| I/O Ports       | USB2.0 x2/ Audio + Mic             |
| Dimensions      | 355 x 190 x 361mm                  |
|                 |                                    |

## SOHO SERIES

355mm