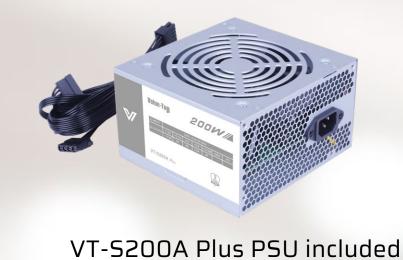

## **SPECIFICATION**

| Туре            | Mini Tower                         |
|-----------------|------------------------------------|
| Material        | SPCC 0.4mm                         |
| PSU             | ATX, Included                      |
| Motherboard     | ITX/Micro ATX                      |
| Fan Positions   | Front: 120mm x1; Rear: 80mm x1     |
| Liquid Cooling  | 1x 120mm front                     |
| Drive Bays      | HDD x2 + SSD x2 or HDD x1 + SSD x3 |
| Expansion Slots | 4                                  |
| GPU Length      | Upto 320mm                         |
| CPU Height      | 148mm                              |
| I/O Ports       | USB2.0 x2/ Audio + Mic             |
| Dimensions      | 355 x 190 x 361mm                  |
|                 |                                    |